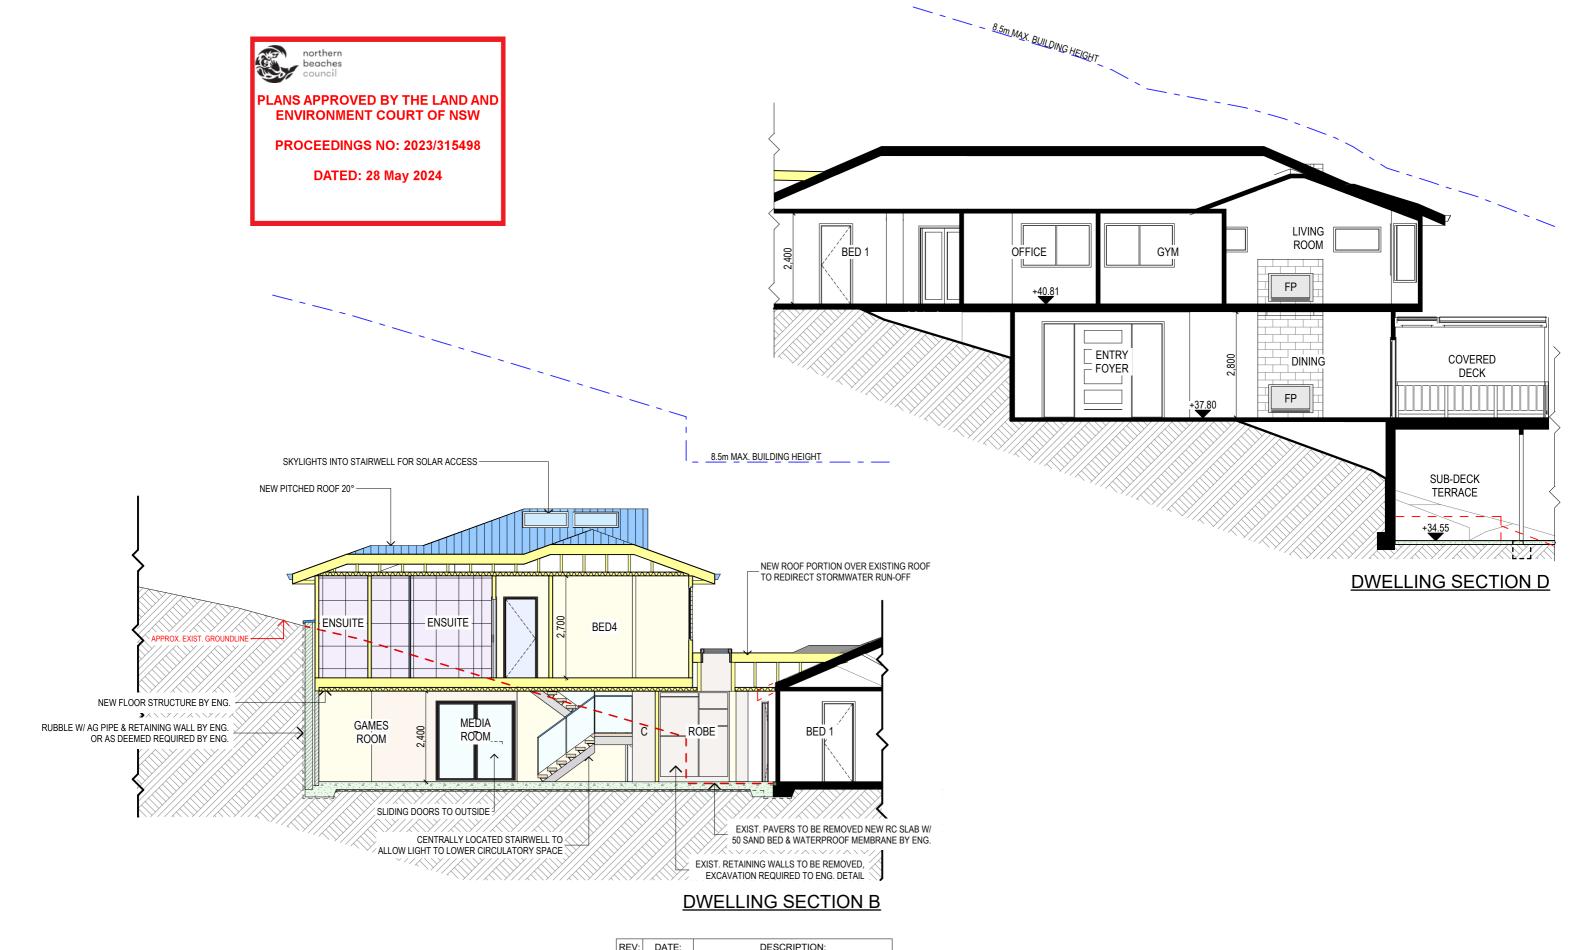

| 1 |                                    |         |             |             |
|---|------------------------------------|---------|-------------|-------------|
|   | PROPOSED ALTERATIONS AND ADDITIONS | DATE:   | DRAWN BY:   | SCALE:      |
| , | 8 BAROONA RD, CHURCH POINT 2105    | MAY/22  | AN          | 1:100 @ A3  |
| ' | CLIENT:                            |         |             |             |
|   | SECH & ALISON                      | JOB No: | CHECKED BY: | DRAWING No: |
|   | DRAWING TITLE:                     | 1030/22 | JJ          | DA.17       |
| 4 | DWELLING SECTION B & D             | 1000/22 | 33          | DA.17       |