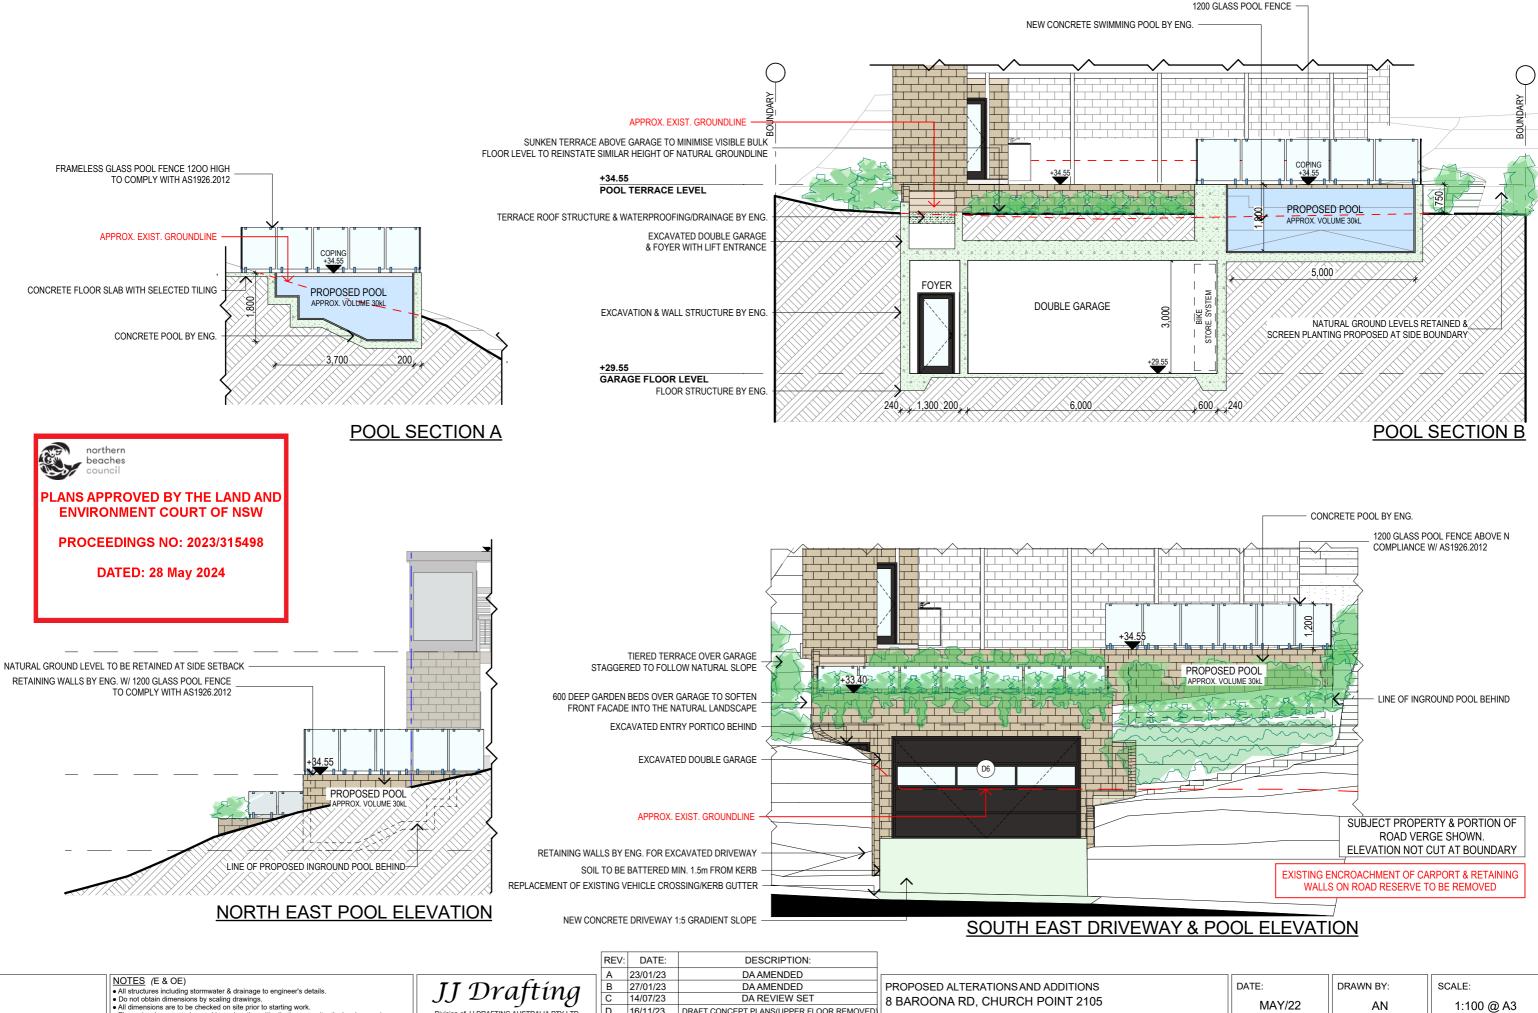

AMENDED DA SET (RET. WALLS)

AMENDED DA SET (REDUCE REAR)

DRIVEWAY PROFILE & SECTION A

H 15/04/24

20/04/24

www.jjdrafting.com.au

ACN 651 693 346

by a practicing engineer.

1030/22

JJ

**DA.15** 

NOTES (E & OE)

• All structures including stormwater & drainage to engineer's details.

• Do not obtain dimensions by scaling drawings.

• All dimensions are to be checked on site prior to starting work.