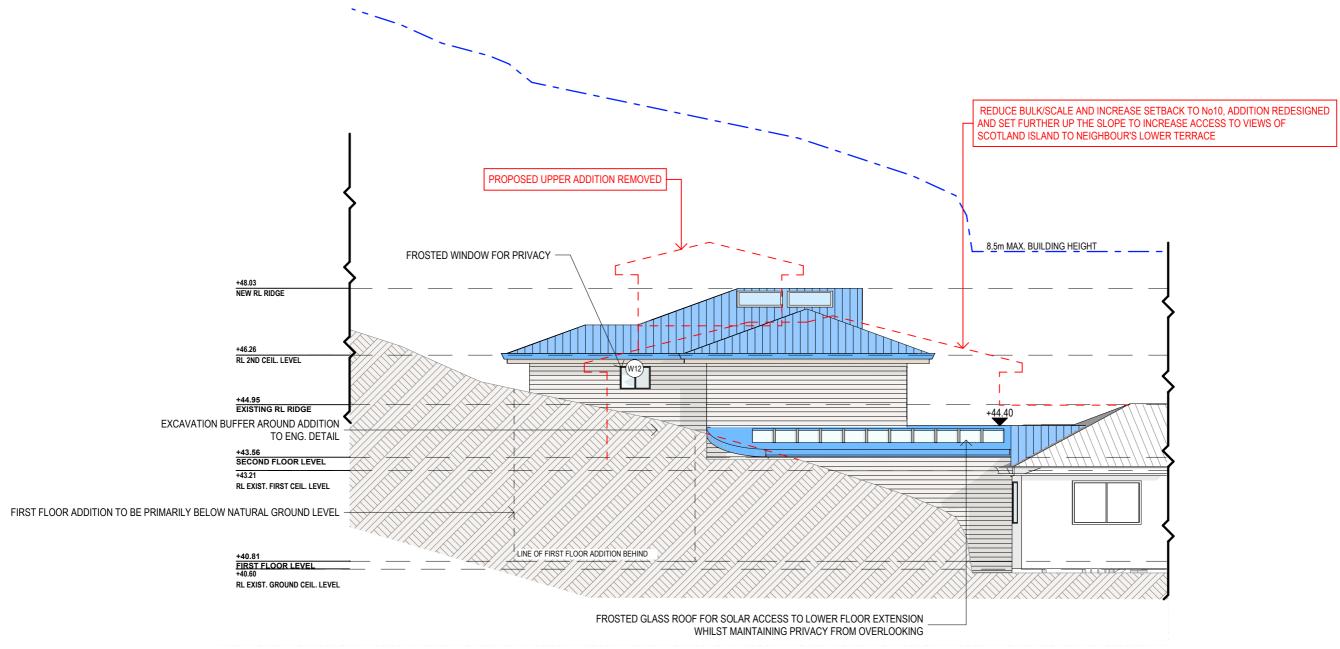

| PROPOSED ALTERATIONS AND ADDITIONS<br>8 BAROONA RD, CHURCH POINT 2105 | DATE:   |
|-----------------------------------------------------------------------|---------|
| CLIENT:<br>SECH & ALISON                                              | JOB No: |
| DRAWING TITLE: DWELLING SECTION C                                     | 1030/2  |

| DATE:<br>MAY/22 | DRAWN BY:   | SCALE:<br>1:100 @ A3 |  |
|-----------------|-------------|----------------------|--|
| JOB No:         | CHECKED BY: | DRAWING No:          |  |
| 1030/22         | JJ          | DA.16                |  |