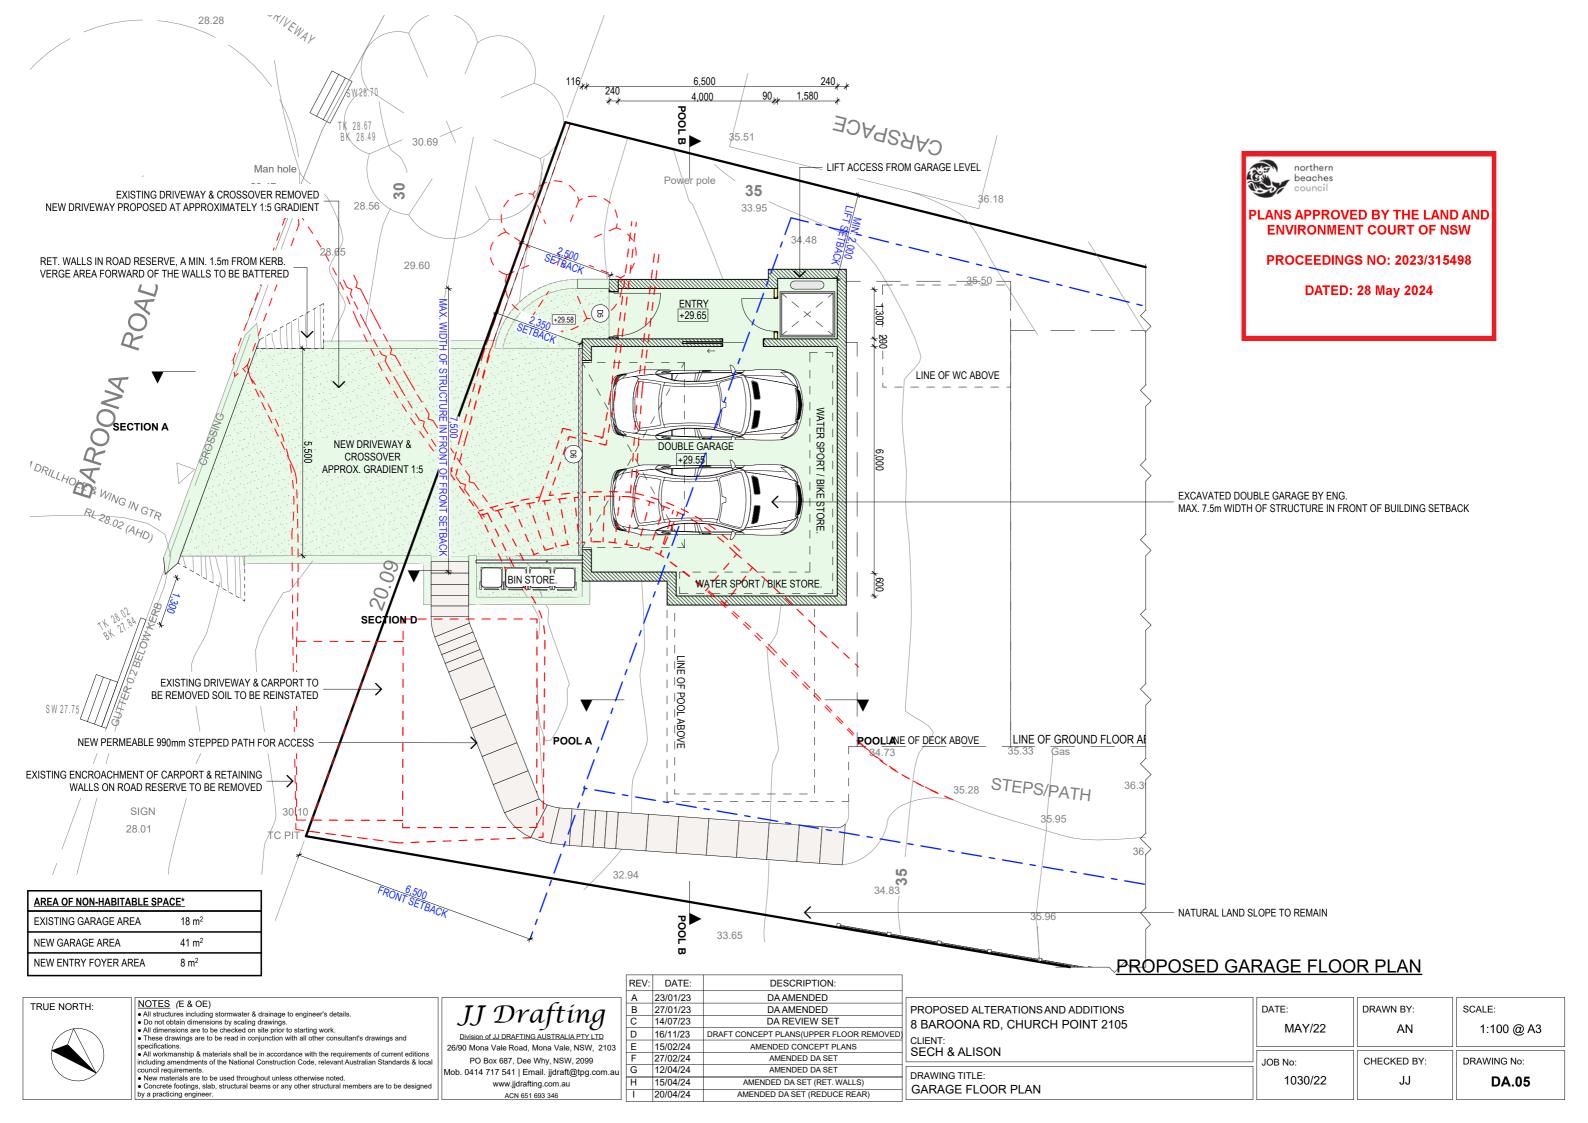

DRAWING No:

**DA.07** 

- specifications.

   All workmanship & materials shall be in accordance with the requirements of current editions
- ▶ All workinaliship & inaterials shall be in accordance with the requirements or current equipment including amendments of the National Construction Code, relevant Australian Standards & local council requirements.
   New materials are to be used throughout unless otherwise noted.
   Concrete footings, slab, structural beams or any other structural members are to be designed by a practicing engineer.