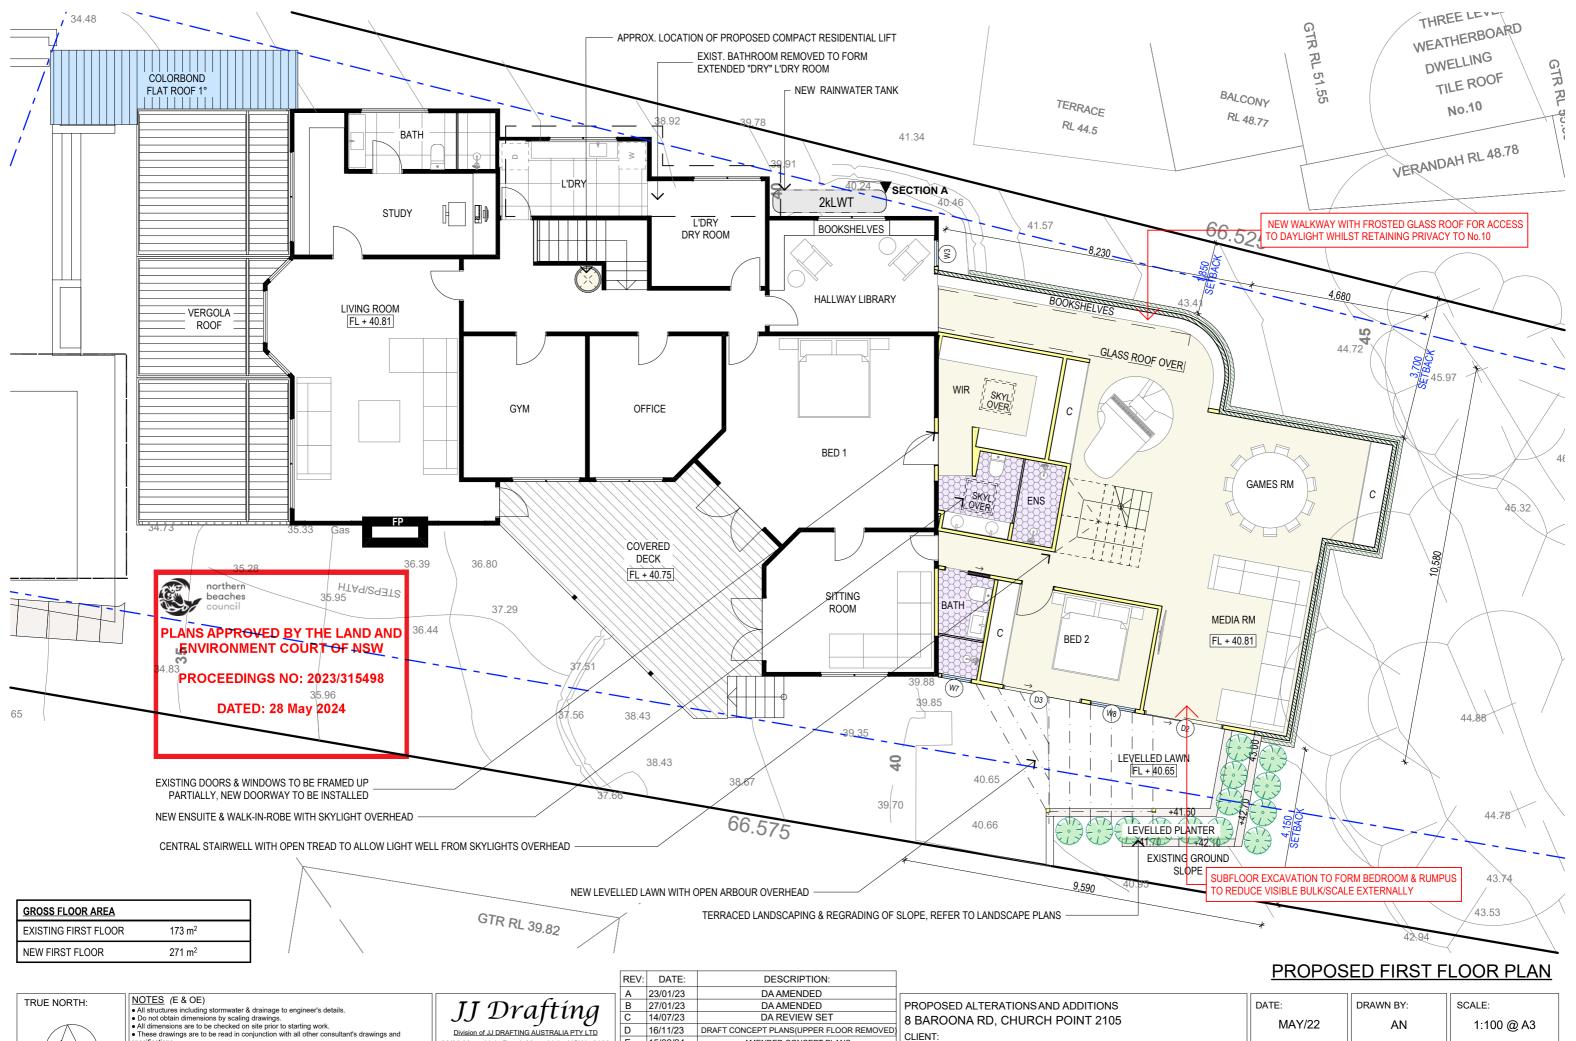

| PROPOSED ALTERATIONS AND ADDITIONS<br>8 BAROONA RD, CHURCH POINT 2105 | DATE:<br>MAY/22 | DRAWN BY:   | SCALE: 1:100 @ A3 |
|-----------------------------------------------------------------------|-----------------|-------------|-------------------|
| CLIENT:<br>SECH & ALISON                                              | JOB No:         | CHECKED BY: | DRAWING No:       |
| DRAWING TITLE: FIRST FLOOR PLAN                                       | 1030/22         | JJ          | DA.08             |