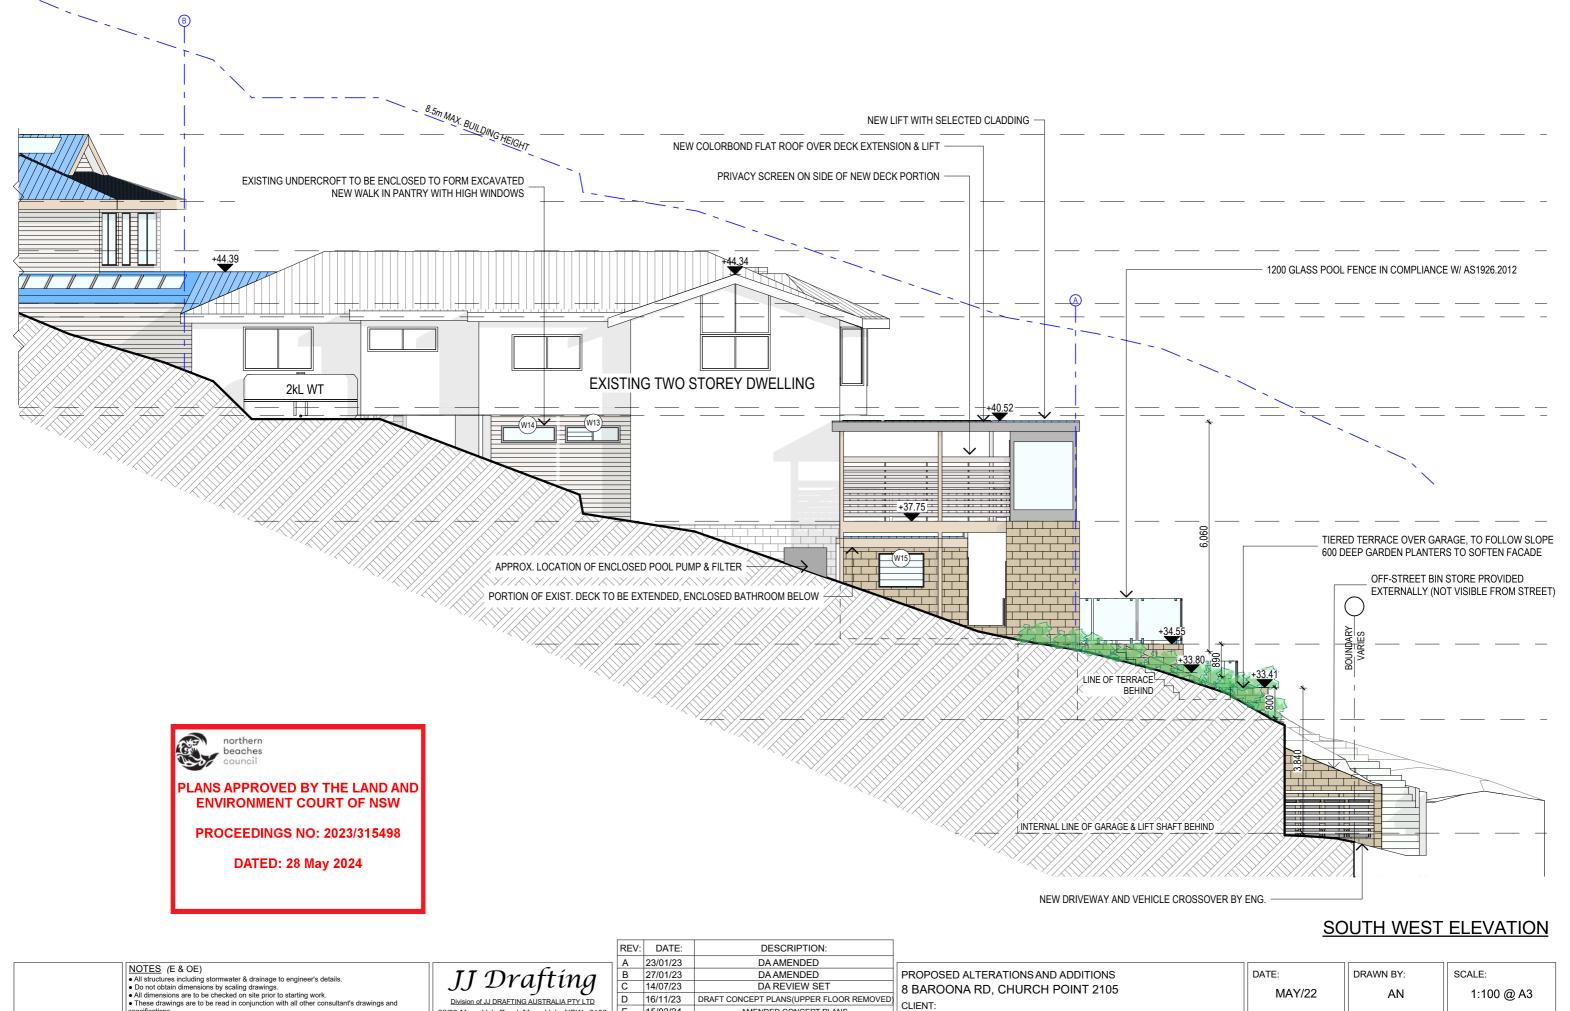

| П   |                                                                       |                 |             |                      |
|-----|-----------------------------------------------------------------------|-----------------|-------------|----------------------|
|     | PROPOSED ALTERATIONS AND ADDITIONS<br>8 BAROONA RD, CHURCH POINT 2105 | DATE:<br>MAY/22 | DRAWN BY:   | SCALE:<br>1:100 @ A3 |
| - 1 | CLIENT:<br>SECH & ALISON                                              | JOB No:         | CHECKED BY: | DRAWING No:          |
| - 1 | DRAWING TITLE: ELEVATIONS SHEET 2                                     | 1030/22         | JJ          | DA.11                |

**SOUTH WEST ELEVATION 2** 

NOTES (E & OE)

• All structures including stormwater & drainage to engineer's details.

• Do not obtain dimensions by scaling drawings.

• All dimensions are to be checked on site prior to starting work.