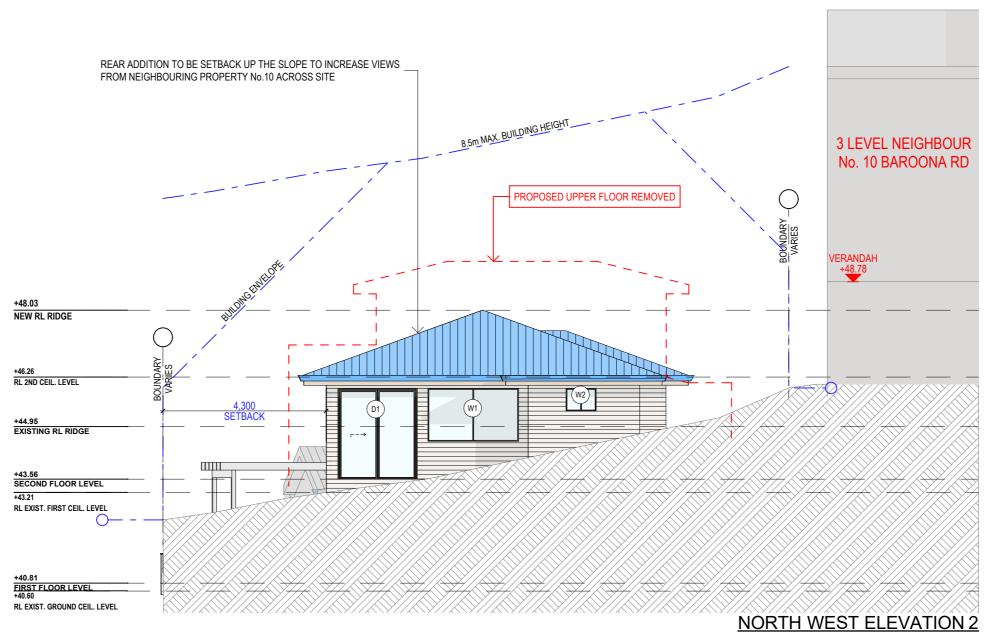

| П   |                                                                       |                 |             |                      |
|-----|-----------------------------------------------------------------------|-----------------|-------------|----------------------|
|     | PROPOSED ALTERATIONS AND ADDITIONS<br>8 BAROONA RD, CHURCH POINT 2105 | DATE:<br>MAY/22 | DRAWN BY:   | SCALE:<br>1:100 @ A3 |
| - 1 | CLIENT:<br>SECH & ALISON                                              | JOB No:         | CHECKED BY: | DRAWING No:          |
| - 1 | DRAWING TITLE: ELEVATIONS SHEET 2                                     | 1030/22         | JJ          | DA.11                |

**SOUTH WEST ELEVATION 2** 

NOTES (E & OE)

• All structures including stormwater & drainage to engineer's details.

• Do not obtain dimensions by scaling drawings.

• All dimensions are to be checked on site prior to starting work.

• These drawings are to be read in conjunction with all other consultant's drawings and apported to the consultant of the consulta

specifications.

• All workmanship & materials shall be in accordance with the requirements of current editions

 New materials are to be used throughout unless otherwise noted.
 Concrete footings, slab, structural beams or any other structural members are to be designed. by a practicing engineer.

| JJ Drafting                               |
|-------------------------------------------|
| Division of JJ DRAFTING AUSTRALIA PTY LTD |
|                                           |