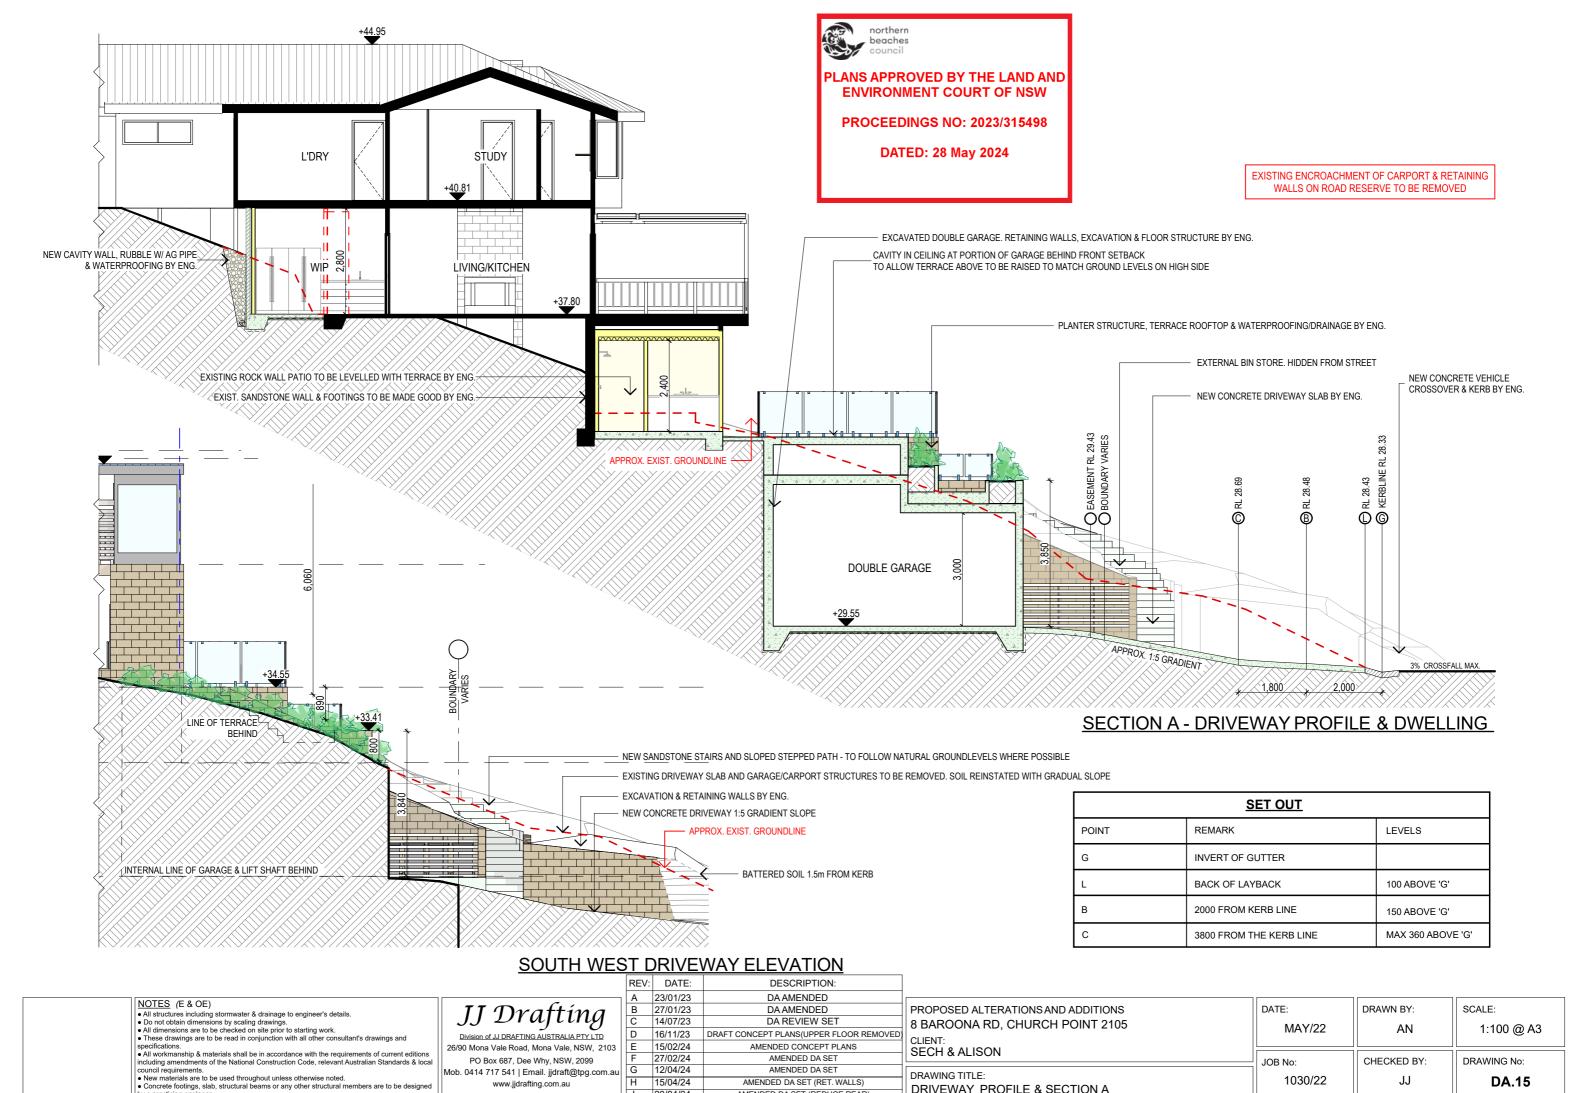

AMENDED DA SET (RET. WALLS)

AMENDED DA SET (REDUCE REAR)

DRIVEWAY PROFILE & SECTION A

H 15/04/24

20/04/24

www.jjdrafting.com.au

ACN 651 693 346

by a practicing engineer.

1030/22

JJ

**DA.15** 

NOTES (E & OE)

• All structures including stormwater & drainage to engineer's details.

• Do not obtain dimensions by scaling drawings.

• All dimensions are to be checked on site prior to starting work.