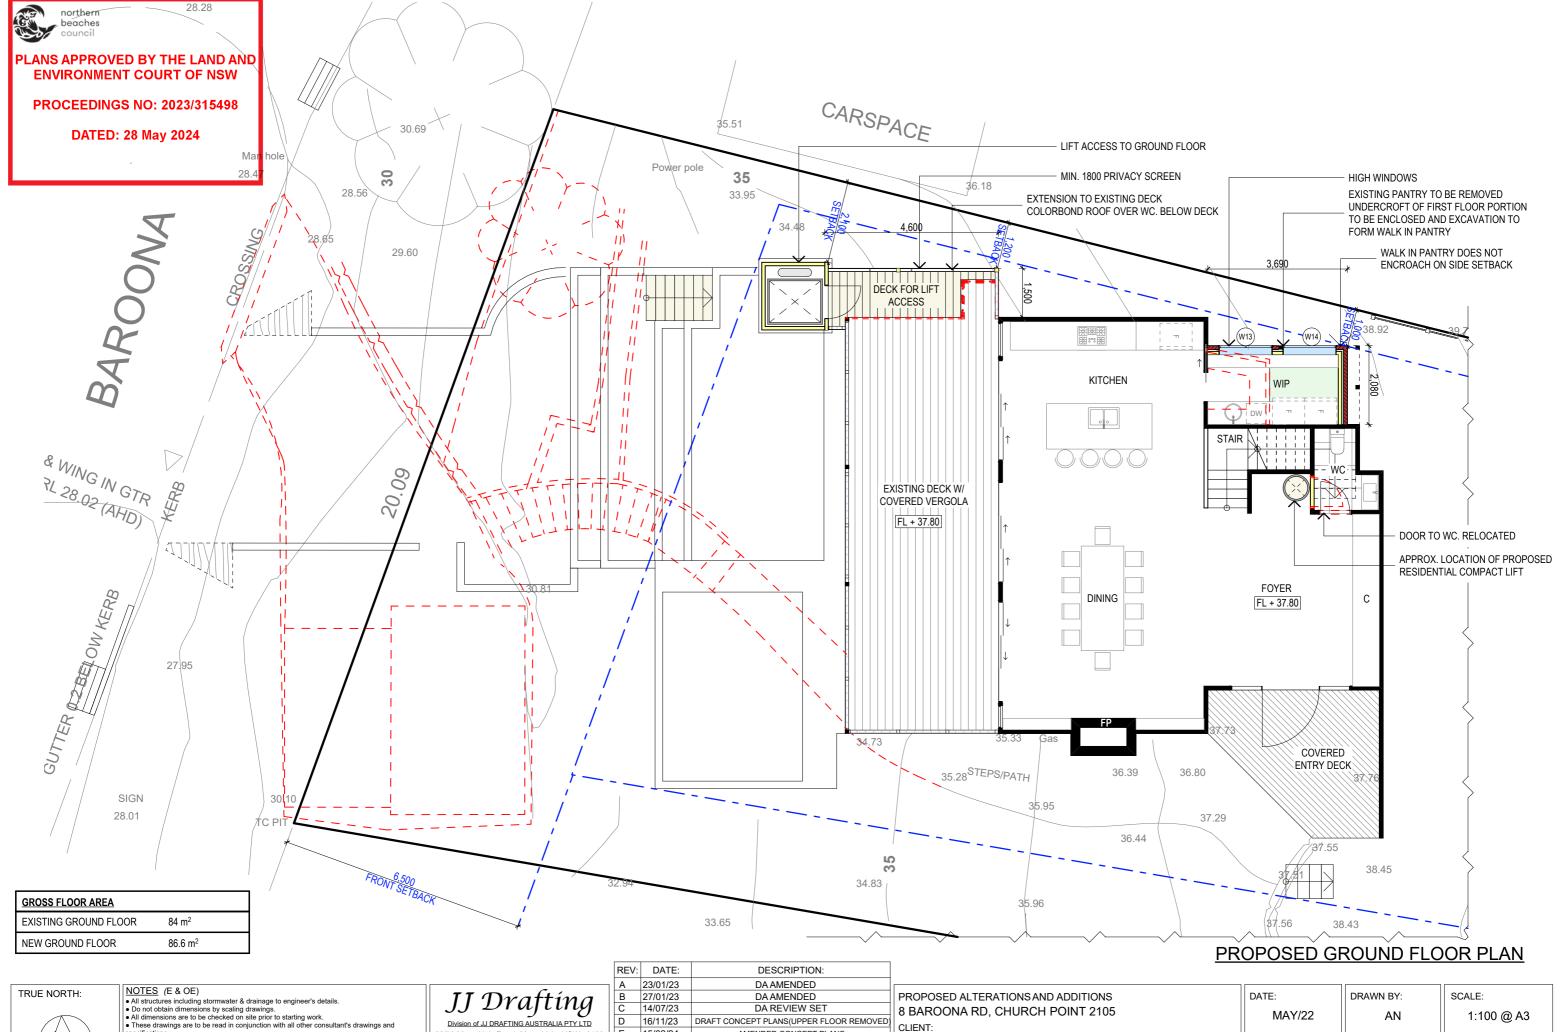

| PROPOSED ALTERATIONS AND ADDITIONS 8 BAROONA RD, CHURCH POINT 2105 CLIENT A ALLO ON | DATE:<br>MAY/22 | DRAWN BY:   |
|-------------------------------------------------------------------------------------|-----------------|-------------|
| SECH & ALISON                                                                       | JOB No:         | CHECKED BY: |
| DRAWING TITLE: GROUND FLOOR PLAN                                                    | 1030/22         | JJ          |