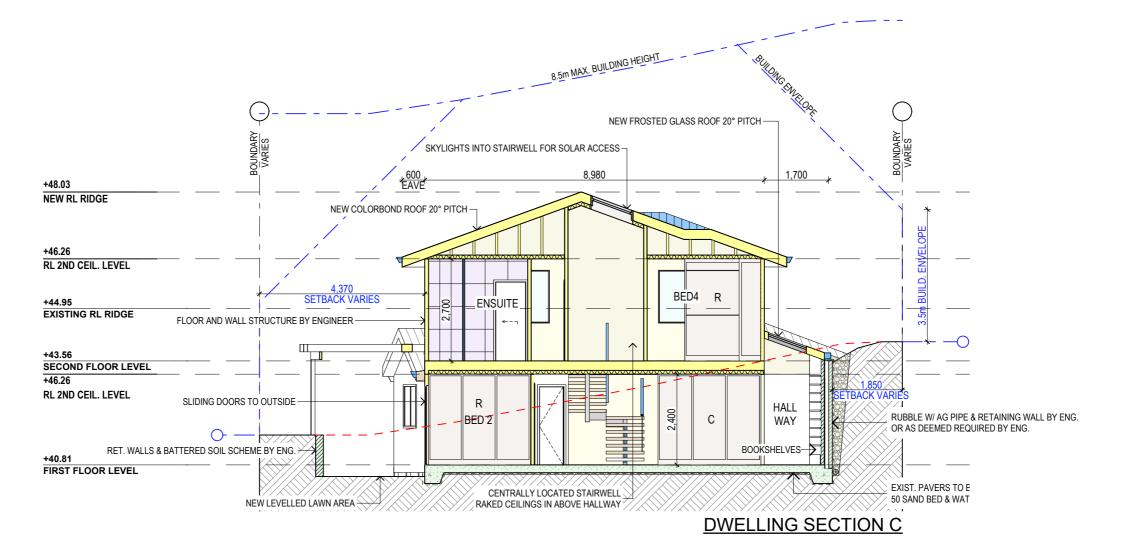

| PROPOSED ALTERATIONS AND ADDITIONS<br>8 BAROONA RD, CHURCH POINT 2105 | DATE:   |
|-----------------------------------------------------------------------|---------|
| CLIENT:<br>SECH & ALISON                                              | JOB No: |
| DRAWING TITLE: DWELLING SECTION C                                     | 1030/2  |

| DATE:<br>MAY/22 | DRAWN BY:   | SCALE:<br>1:100 @ A3 |  |
|-----------------|-------------|----------------------|--|
| JOB No:         | CHECKED BY: | DRAWING No:          |  |
| 1030/22         | JJ          | DA.16                |  |