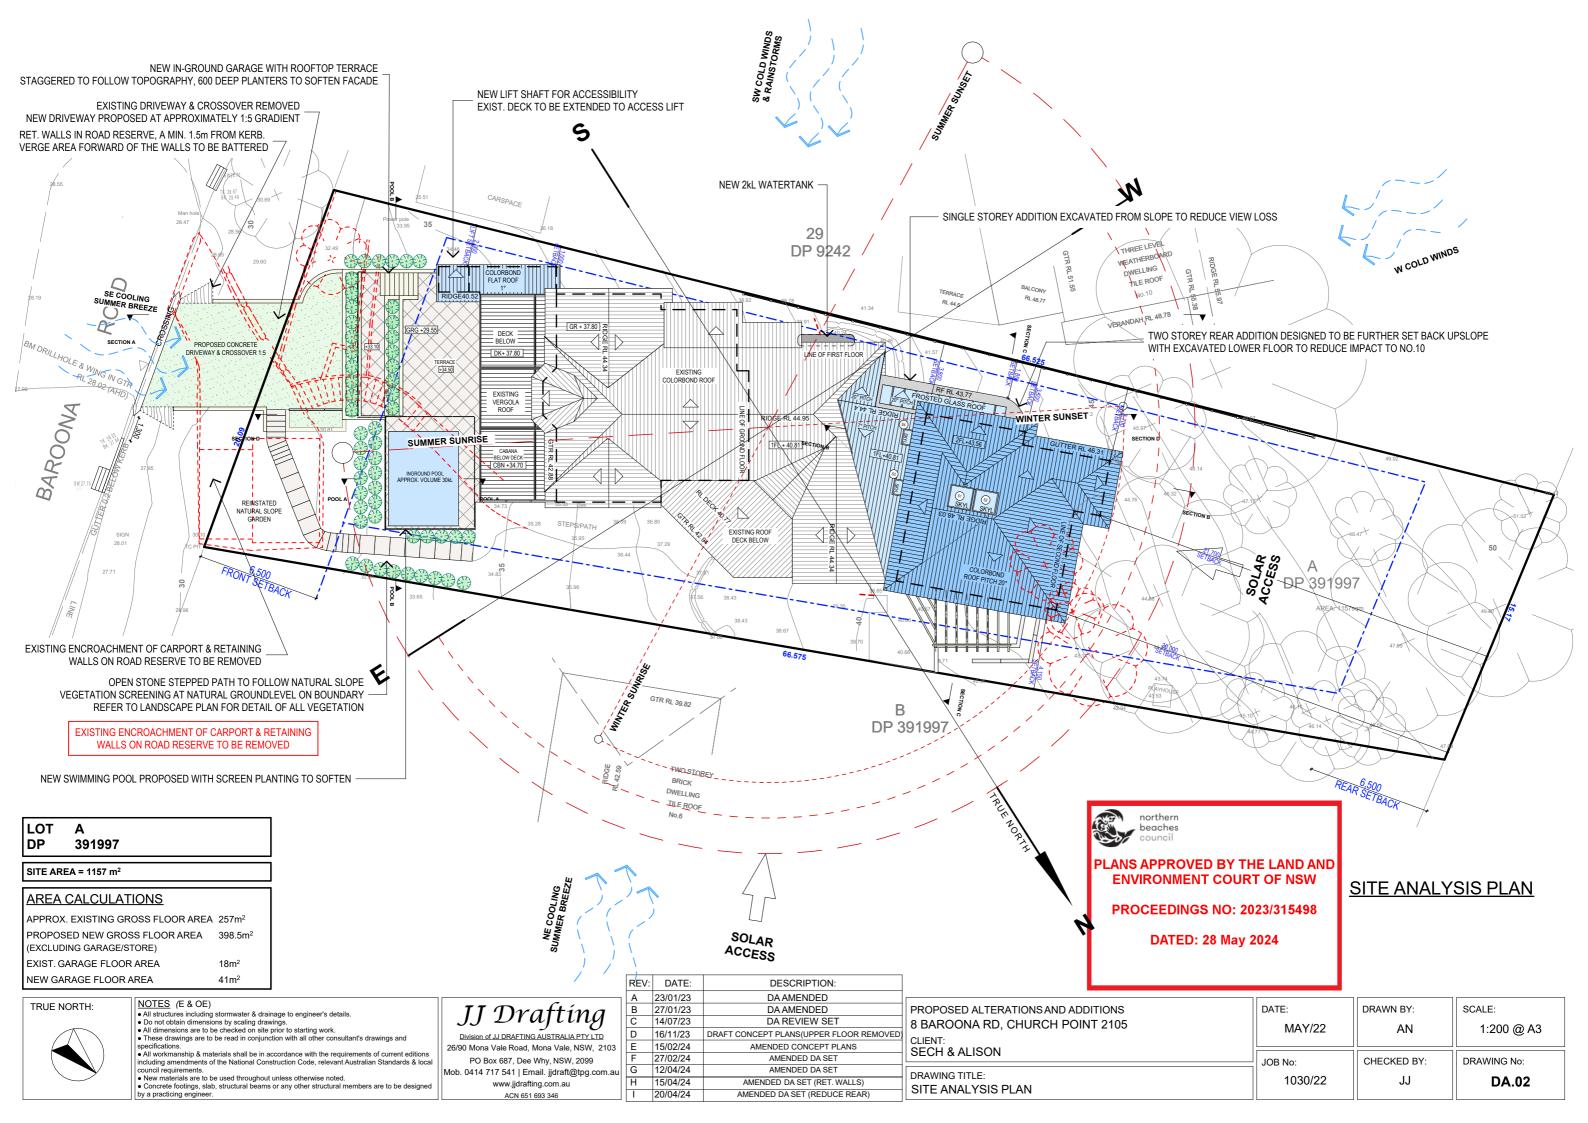

| PROPOSED ALTERATIONS AND ADDITIONS 8 BAROONA RD, CHURCH POINT 2105 CLIENT A ALLO ON | DATE:<br>MAY/22 | DRAWN BY:   |
|-------------------------------------------------------------------------------------|-----------------|-------------|
| SECH & ALISON                                                                       | JOB No:         | CHECKED BY: |
| DRAWING TITLE: GROUND FLOOR PLAN                                                    | 1030/22         | JJ          |