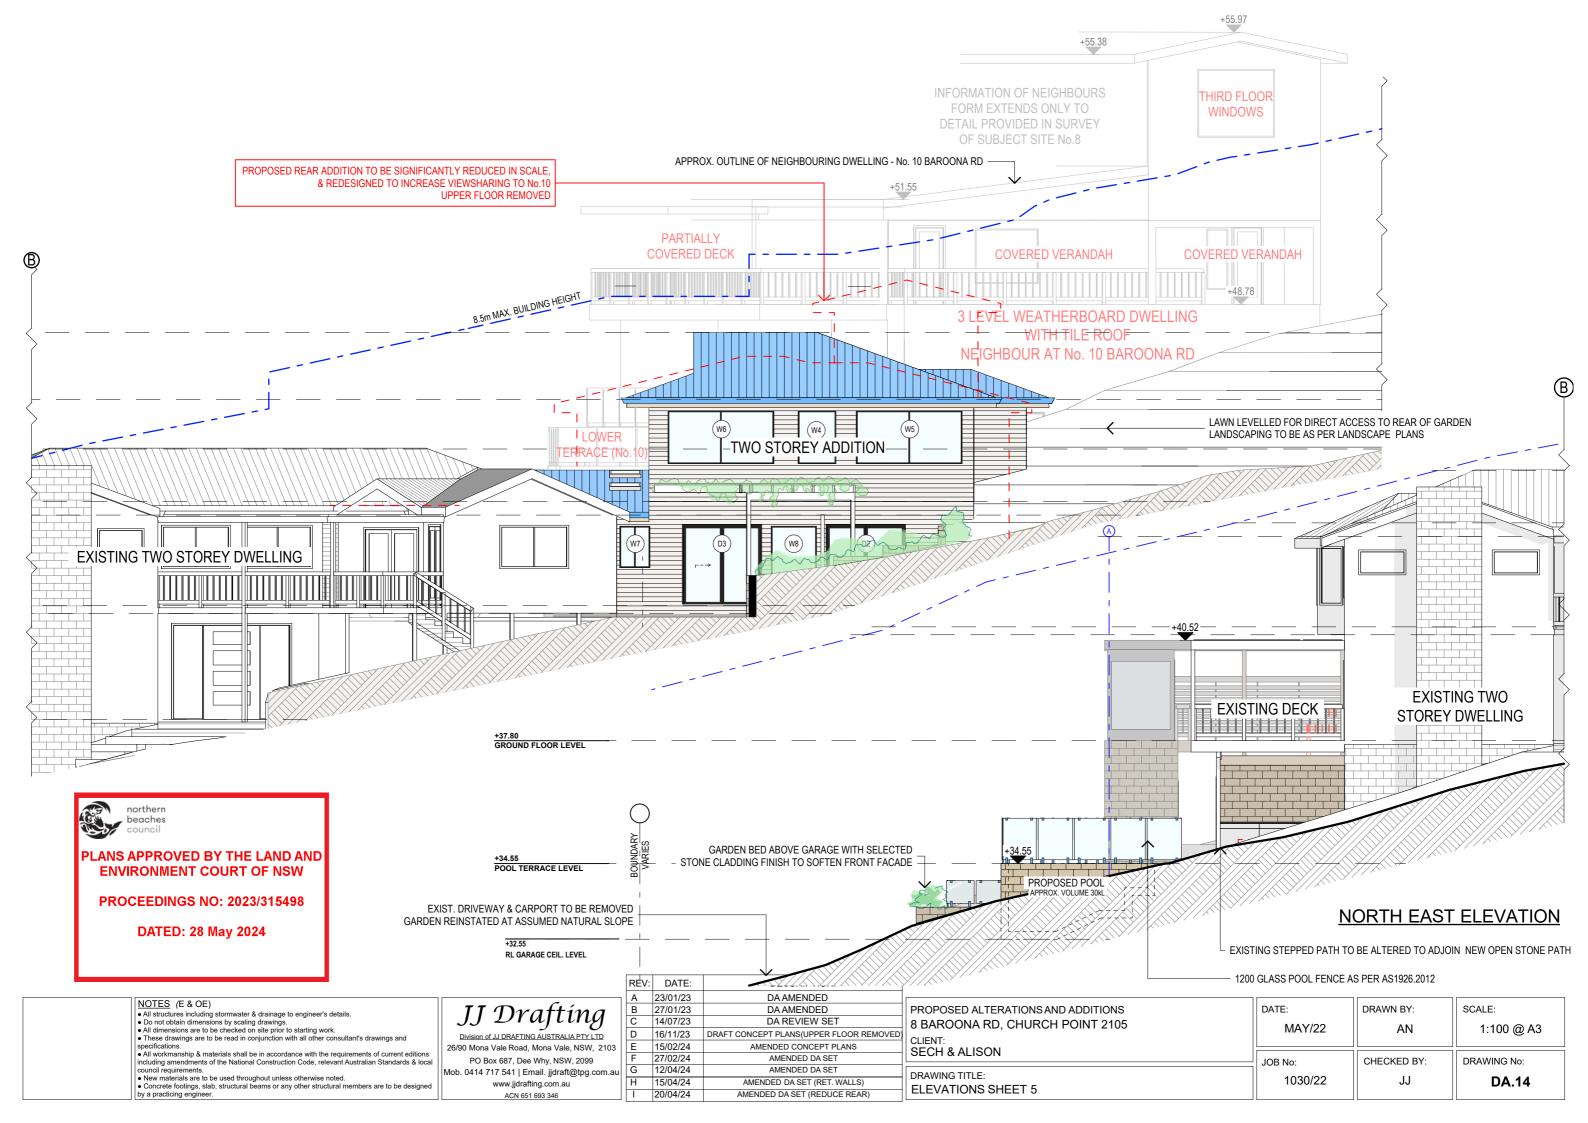

| -1 |                                                                    |         |             |             |
|----|--------------------------------------------------------------------|---------|-------------|-------------|
| +  | PROPOSED ALTERATIONS AND ADDITIONS 8 BAROONA RD, CHURCH POINT 2105 | DATE:   | DRAWN BY:   | SCALE:      |
| )  | CLIENT:                                                            | MAY/22  | AN          | 1:100 @ A3  |
| 1  | SECH & ALISON                                                      | JOB No: | CHECKED BY: | DRAWING No: |
| 1  | DRAWING TITLE: ELEVATIONS SHEET 4                                  | 1030/22 | JJ          | DA.13       |