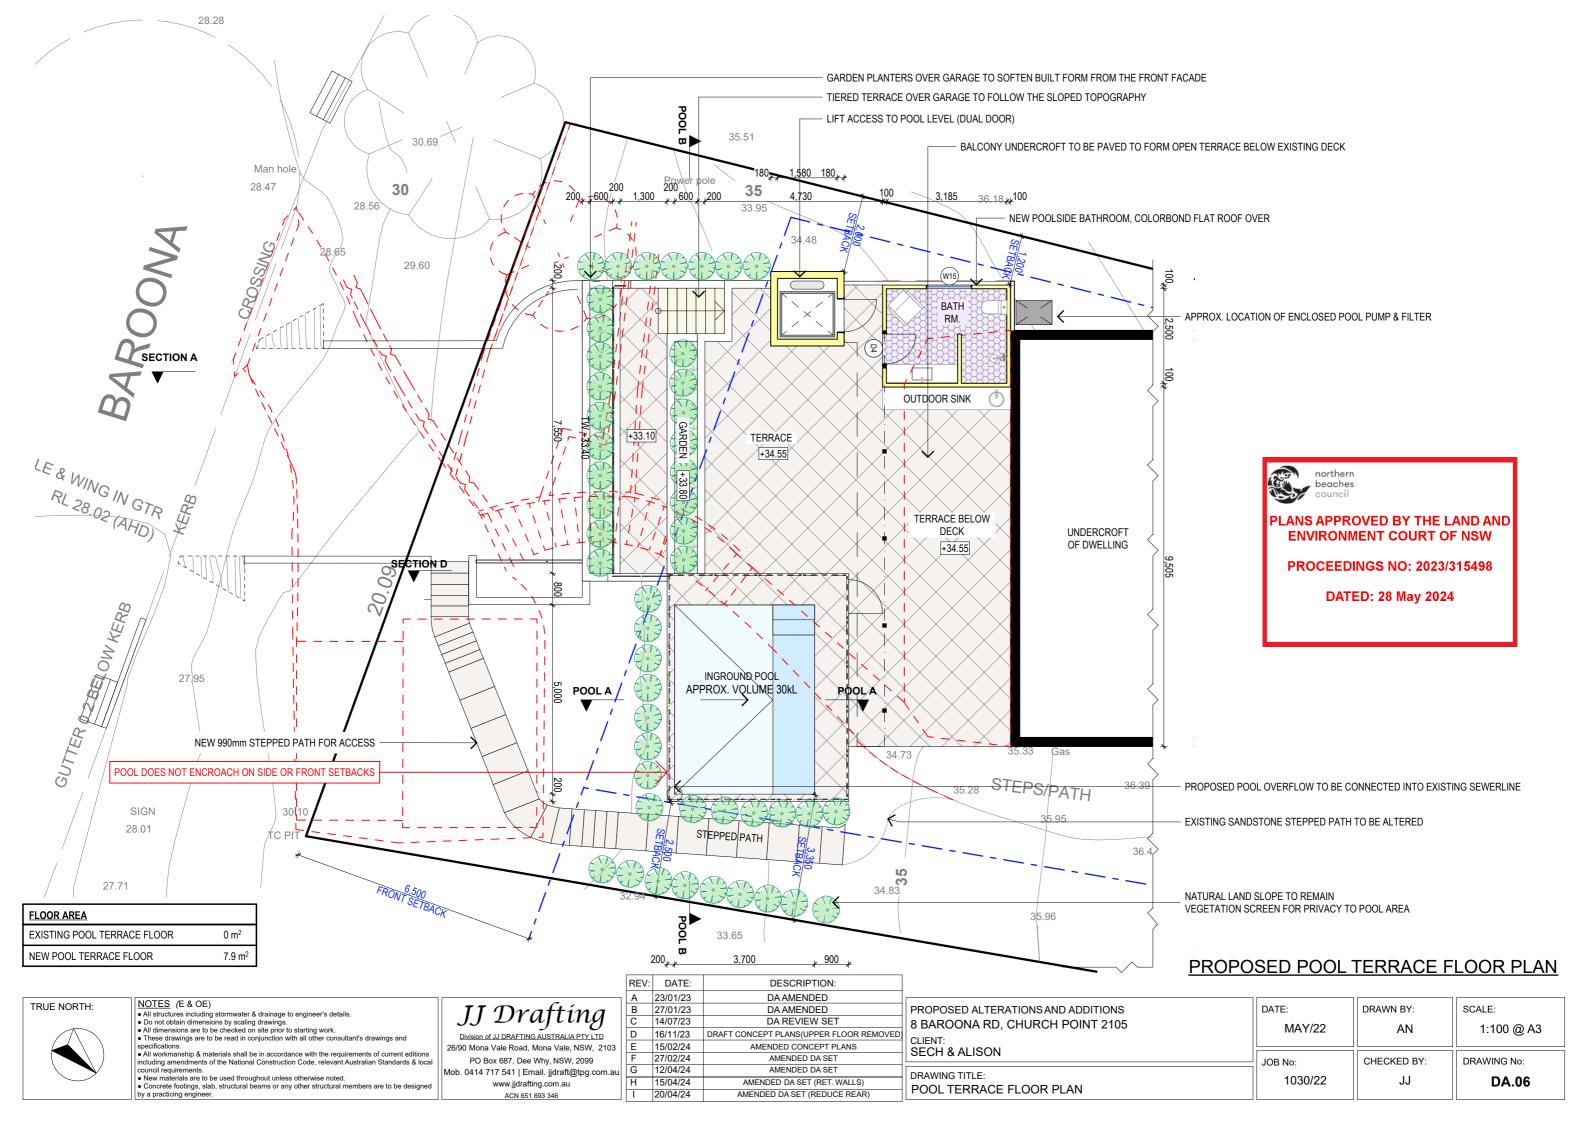

| PROPOSED ALTERATIONS AND ADDITIONS<br>8 BAROONA RD, CHURCH POINT 2105 | DATE:<br>MAY/22 | DRAWN BY:   | SCALE: 1:100 @ A3 |
|-----------------------------------------------------------------------|-----------------|-------------|-------------------|
| CLIENT:<br>SECH & ALISON                                              | JOB No:         | CHECKED BY: | DRAWING No:       |
| DRAWING TITLE: FIRST FLOOR PLAN                                       | 1030/22         | JJ          | DA.08             |