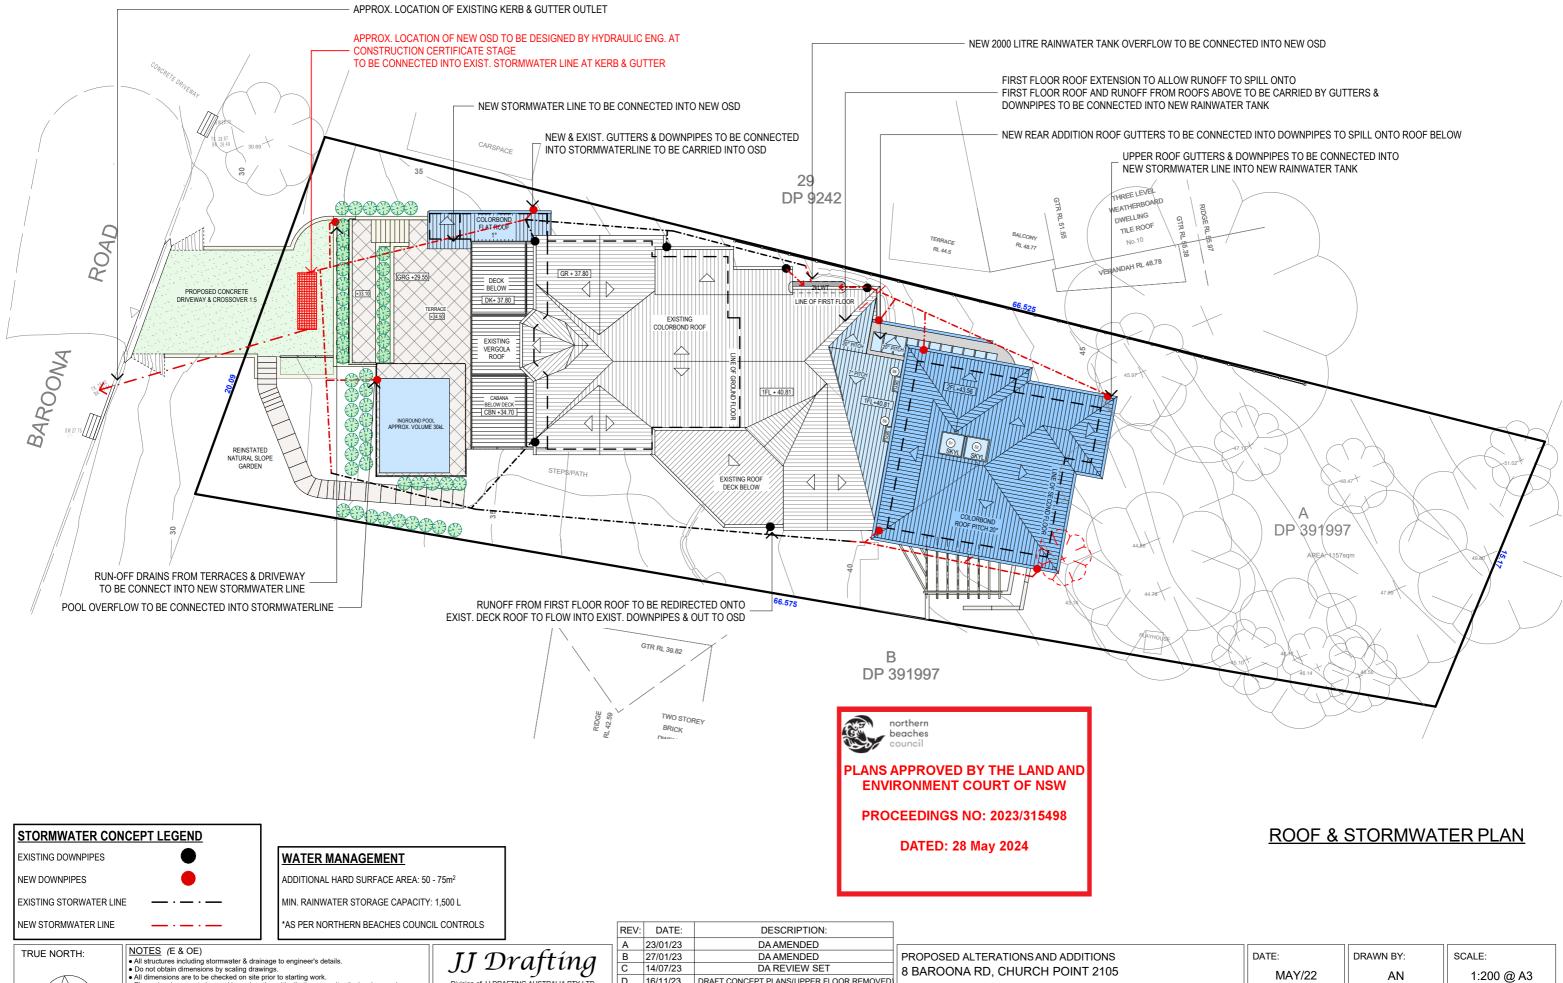

| PROPOSED ALTERATIONS AND ADDITIONS<br>8 BAROONA RD, CHURCH POINT 2105 | DATE:<br>MAY/22 | DRAWN BY:   | SCALE:<br>1:200 @ A3 |
|-----------------------------------------------------------------------|-----------------|-------------|----------------------|
| CLIENT:<br>SECH & ALISON                                              | JOB No:         | CHECKED BY: | DRAWING No:          |
| DRAWING TITLE: ROOF & STORMWATER CONCEPT PLAN                         | 1030/22         | JJ          | DA.21                |