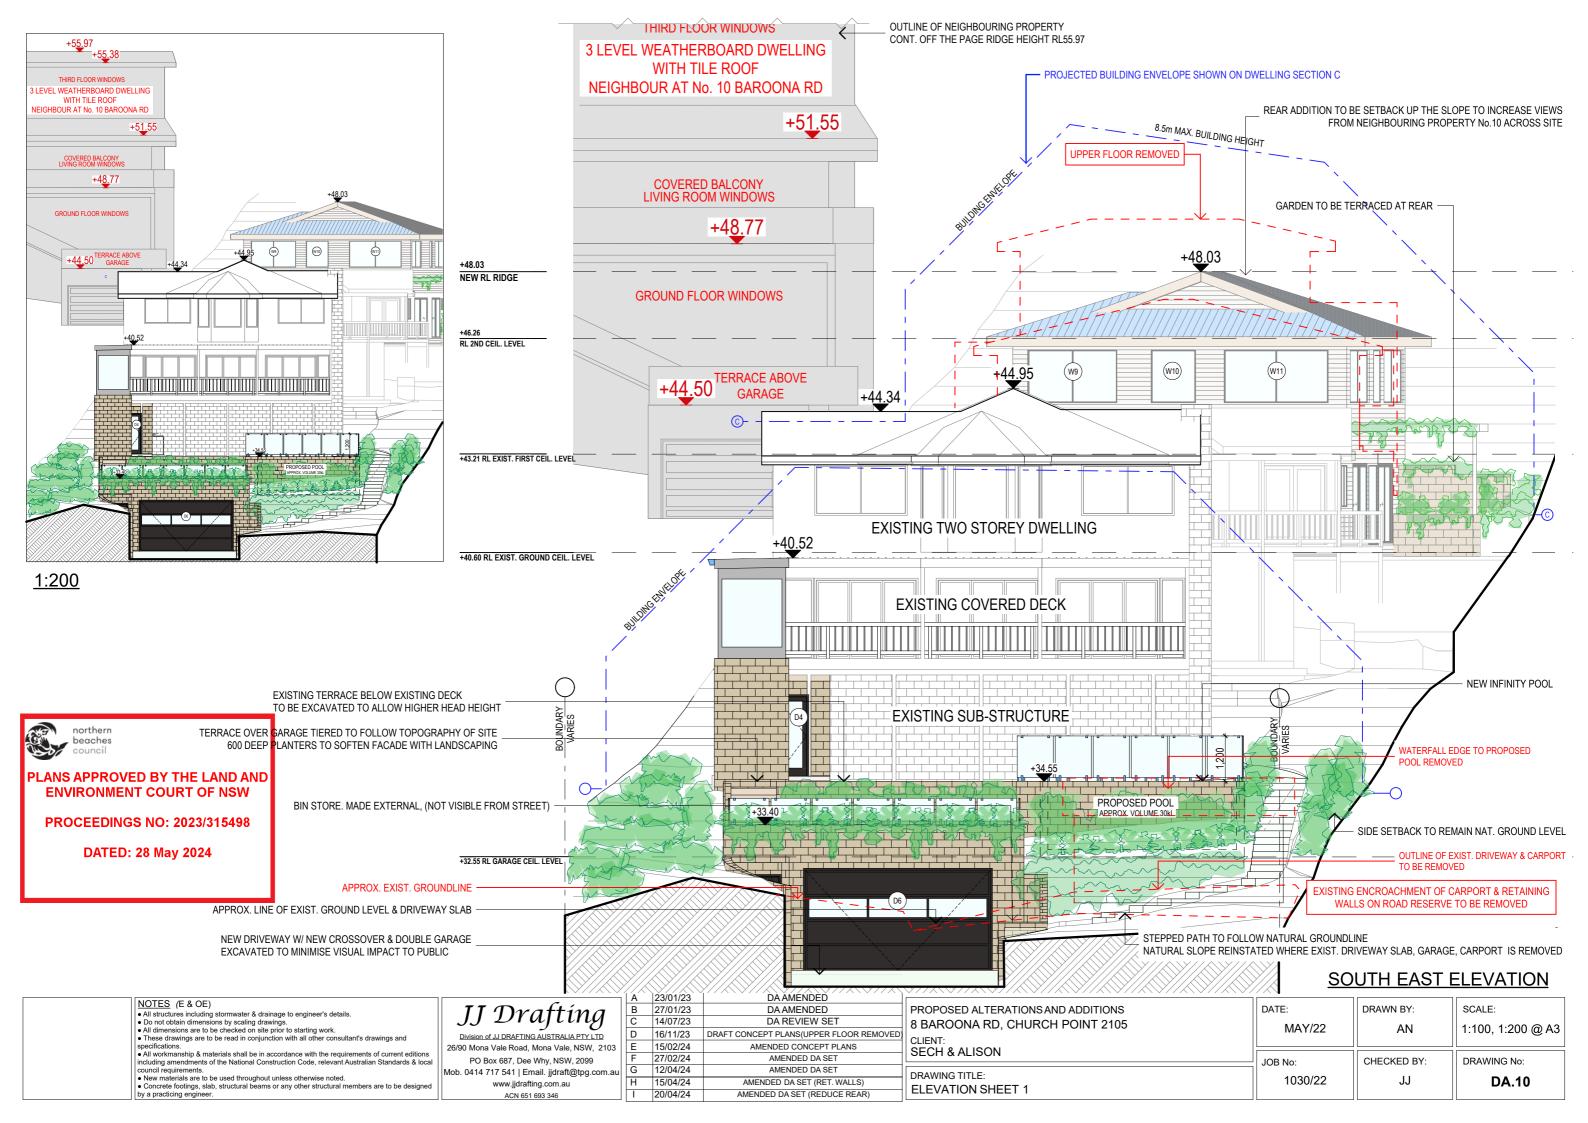

- NOTES (E & OE)

  All structures including stormwater & drainage to engineer's details.

  Do not obtain dimensions by scaling drawings.
  All dimensions are to be checked on site prior to starting work.
  These drawings are to be read in conjunction with all other consultant's drawings and specifications. specifications.

  • All workmanship & materials shall be in accordance with the requirements of current editions
- All workmanship & materials shall be in accordance with the requirements of current editions including amendments of the National Construction Code, relevant Australian Standards & local council requirements.

  New materials are to be used throughout unless otherwise noted.

  Concrete footings, slab, structural beams or any other structural members are to be designed by a practicing engineer.

|   | JJ Drafting                                |
|---|--------------------------------------------|
| l | Division of JJ DRAFTING AUSTRALIA PTY LTD  |
| l | 26/90 Mona Vale Road, Mona Vale, NSW, 2103 |
|   | PO Box 687, Dee Why, NSW, 2099             |

Mob. 0414 717 541 | Email. jjdraft@tpg.com.au www.jjdrafting.com.au ACN 651 693 346

|   | REV: | DATE:    | DESCRIPTION:                             |
|---|------|----------|------------------------------------------|
| ٦ | Α    | 23/01/23 | DA AMENDED                               |
|   | В    | 27/01/23 | DA AMENDED                               |
|   | С    | 14/07/23 | DA REVIEW SET                            |
|   | D    | 16/11/23 | DRAFT CONCEPT PLANS(UPPER FLOOR REMOVED) |
|   | Е    | 15/02/24 | AMENDED CONCEPT PLANS                    |
|   | F    | 27/02/24 | AMENDED DA SET                           |
| ı | G    | 12/04/24 | AMENDED DA SET                           |
|   | Н    | 15/04/24 | AMENDED DA SET (RET. WALLS)              |
|   | Ι    | 20/04/24 | AMENDED DA SET (REDUCE REAR)             |

| П   |                                                                       |                 |             |                      |
|-----|-----------------------------------------------------------------------|-----------------|-------------|----------------------|
|     | PROPOSED ALTERATIONS AND ADDITIONS<br>8 BAROONA RD, CHURCH POINT 2105 | DATE:<br>MAY/22 | DRAWN BY:   | SCALE:<br>1:100 @ A3 |
| - 1 | CLIENT:<br>SECH & ALISON                                              | JOB No:         | CHECKED BY: | DRAWING No:          |
| - 1 | DRAWING TITLE: ELEVATIONS SHEET 2                                     | 1030/22         | JJ          | DA.11                |